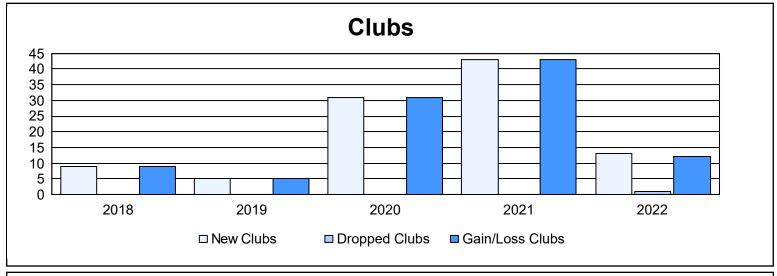

District 325 I As of June 2022 Cumulative

| Year      | New<br>Clubs | Dropped<br>Clubs | Gain/<br>Loss<br>Clubs | New<br>Members | Charter<br>Members | Reinstate<br>Members | Transfer<br>Members | Total<br>Member<br>Added | Total<br>Members<br>Dropped | Gain/<br>Loss<br>Members |
|-----------|--------------|------------------|------------------------|----------------|--------------------|----------------------|---------------------|--------------------------|-----------------------------|--------------------------|
| 2017-2018 | 9            | 0                | 9                      | 435            | 326                | 23                   | 5                   | 789                      | 258                         | 531                      |
| 2018-2019 | 5            | 0                | 5                      | 149            | 152                | 5                    | 4                   | 310                      | 447                         | -137                     |
| 2019-2020 | 31           | 0                | 31                     | 202            | 693                | 8                    | 5                   | 908                      | 460                         | 448                      |
| 2020-2021 | 43           | 0                | 43                     | 778            | 1,185              | 34                   | 15                  | 2,012                    | 564                         | 1,448                    |
| 2021-2022 | 13           | 1                | 12                     | 359            | 412                | 31                   | 20                  | 822                      | 1,686                       | -864                     |
| Average   | 20           | 0                | 20                     | 385            | 554                | 20                   | 10                  | 968                      | 683                         | 285                      |