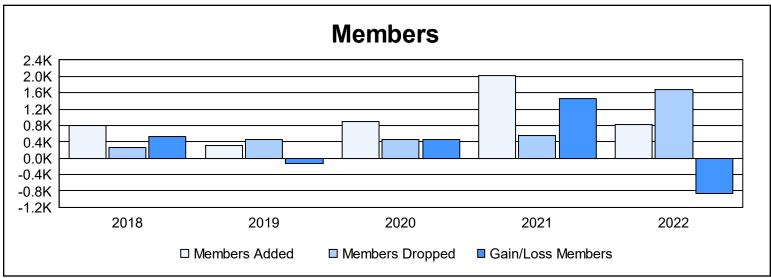

District 325 I As of June 2022 Cumulative

| Year      | New<br>Clubs | Dropped<br>Clubs | Gain/<br>Loss<br>Clubs | New<br>Members | Charter<br>Members | Reinstate<br>Members | Transfer<br>Members | Total<br>Member<br>Added | Total<br>Members<br>Dropped | Gain/<br>Loss<br>Members |
|-----------|--------------|------------------|------------------------|----------------|--------------------|----------------------|---------------------|--------------------------|-----------------------------|--------------------------|
| 2017-2018 | 9            | 0                | 9                      | 435            | 326                | 23                   | 5                   | 789                      | 258                         | 531                      |
| 2018-2019 | 5            | 0                | 5                      | 149            | 152                | 5                    | 4                   | 310                      | 447                         | -137                     |
| 2019-2020 | 31           | 0                | 31                     | 202            | 693                | 8                    | 5                   | 908                      | 460                         | 448                      |
| 2020-2021 | 43           | 0                | 43                     | 778            | 1,185              | 34                   | 15                  | 2,012                    | 564                         | 1,448                    |
| 2021-2022 | 13           | 1                | 12                     | 359            | 412                | 31                   | 20                  | 822                      | 1,686                       | -864                     |
| Average   | 20           | 0                | 20                     | 385            | 554                | 20                   | 10                  | 968                      | 683                         | 285                      |